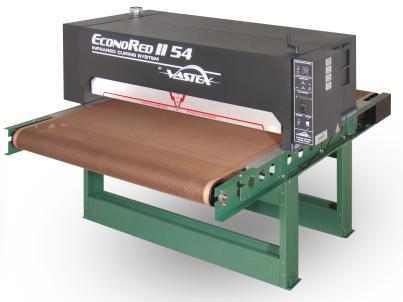

## 54" Belt Version EC-II-54-2

| Standard Wattage         | 7,200w                     | 14,400w                     | 14,400w                   | 28,800w                    |
|--------------------------|----------------------------|-----------------------------|---------------------------|----------------------------|
| Belt Width x Length      | 30" x 71/4' (76.2 x 220cm) | 30" x 101/4' (76.2 x 312cm) | 54" x 71/4' (137 x 220cm) | 54" x 101/4' (137 x 312cm) |
| Chamber (tunnel) Length  | 3' (91.4cm)                | 6' (183cm)                  | 3' (91.4cm)               | 6' (183cm)                 |
| Cure times: Plastisol*** | 300+/hr                    | 600+/hr                     | 600+/hr                   | 1,200+/hr                  |
| Water Based/Discharge**  | 100+/hr                    | 200+/hr                     | 200+/hr                   | 400+/hr                    |