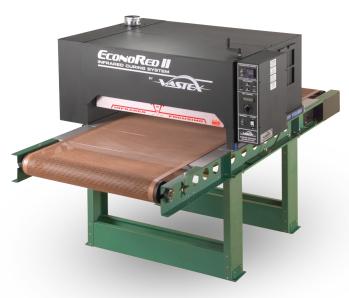

## PRODUCTION INFRARED DRYERS

ECONORED II SERIES







- Digital belt speed display for more accurate control
- Focused exhaust system to remove fumes/moisture within chamber
- Excellent air flow to cool the skin of the dryer
- Cures plastisol, water-based and discharge inks!

| (                                           | $\epsilon$ | CERTIFIED |  |  |  |  |
|---------------------------------------------|------------|-----------|--|--|--|--|
| BY CERTIFICATION EXPERTS<br>THE NETHERLANDS |            |           |  |  |  |  |

## 30" Belt Version EC-II-30 EC-II-30-2

## 54" Belt Version EC-II-54-2

| Standard Wattage         | 7,200w                     | 14,400w                     | 14,400w                   | 28,800w                    |
|--------------------------|----------------------------|-----------------------------|------------